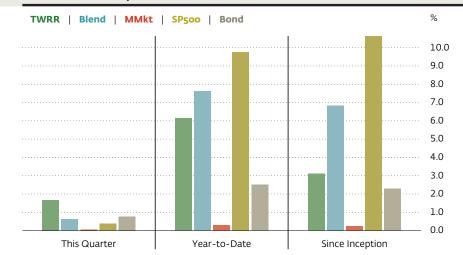

#### **Quarterly Performance Statistics 3** TWRR 4 Blend MMkt SP500 Bond This Quarter 1.68 % 0.61 % 0.06 % 0.38 % 0.77 % 2.60 2.76 0.14 3.09 0.94 Q2 2017 0.78 Q1 2017 1.75 4.04 0.10 6.07 Q4 2016 -0.64 0.87 -2.07 0.07 3.82 Q3 2016 3.32 3.06 0.03 3.85 0.16

| Periodic Performance Statistics <sup>3</sup> |                             | TWRR 4, 5 | Blend  | MMkt   | SP500  | Bond   |
|----------------------------------------------|-----------------------------|-----------|--------|--------|--------|--------|
| Year-to-Date                                 |                             | 6.15 %    | 7.61 % | 0.30 % | 9.76 % | 2.51 % |
| Trailing 1 Year                              | Jul 31, 2016 - Jul 31, 2017 | 6.41      | 10.04  | 0.39   | 16.04  | -0.03  |
| Since Inception                              | Nov 2, 2015 - Aug 18, 2017  | 3.10      | 6.83   | 0.24   | 10.64  | 2.29   |

#### Performance Summary <sup>3</sup>

<sup>3</sup> These figures compare the Time Weighted Rate of Return (TWRR) of your account with a selection of benchmark indices. "Blend" refers to a blend composed of 43% Russell 3000 TR, 40% Bloomberg Barclays Capital Intermediate U.S. Government/Credit TR, 17% MSCI EAFE GR (11/3/2015 to date). "MMkt" refers to the Lipper Money Market Fund index. "SP500" refers to the S&P 500 TR index. "Bond" refers to the Bloomberg Barclays Capital Intermediate U.S. Government/ Credit TR index. "Blend" is a customized benchmark that segments specific blended benchmarks into different time periods (as noted herein) to reflect the corresponding changes in your portfolio's investment strategy over time. The intent of these segmented benchmarks is to seek to provide a more accurate comparison to which returns can be evaluated effectively. A benchmark is an unmanaged index, and its performance does not include any advisory fees, transaction costs or other charges that may be incurred in connection with your investments and/or managed accounts listed. Any benchmark whose return is shown for comparison purposes may include different holdings, a different number of holdings, and a different degree of investment in individual securities, industries or economic sectors than the investments and/or investment accounts to which it is compared. Investors cannot invest directly into a benchmark or index. All portfolio returns for all periods are expressed in USD. All benchmark(s) returns reflect the same currency as the portfolio returns presented.

<sup>4</sup> Time Weighted Rate of Return (TWRR) is calculated net of all fees. Time Weighted Rate of Return (TWRR) is used to compare your portfolio returns versus benchmark indices (such as S&P 500).

```
<sup>5</sup> Returns for greater than one year are annualized.
```