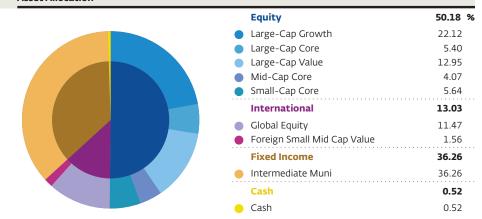

r account. Please contact your financial advisor if you would like to request a current copy of the Form ADV Part 2A or Form ADV Part 2A – Appendix1 or equivalent brochure, as applicable, for any of the following: Financial Advisor, Money Manager(s) and/or Envestnet Asset Management, Inc.



### **Aggregate Overview**

All Accounts

#### **Client Group Summary**

| Inception Date              | Nov 2, 2015   |
|-----------------------------|---------------|
| Total Value                 | \$ 737,871.51 |
| Net Investment <sup>1</sup> | \$ 662,202.76 |

| Performance <sup>2</sup> | This Quarter | Year-to-Date | Incp to Date |  |  |
|--------------------------|--------------|--------------|--------------|--|--|
| TWRR                     | 1.68 %       | 6.15 %       | 3.10 %       |  |  |



| Accounts <sup>2</sup> / Benchmarks <sup>3</sup>      | Market<br>Value | Net <sup>1</sup><br>Investment | Qtr<br>to Date | Year<br>to Date | Trailing <sup>4</sup><br>1 Yr | Trailing<br>3 Yrs | Trailing<br>5 Yrs | Trailing<br>10 Yrs | Incp<br>to Date |
|------------------------------------------------------|-----------------|--------------------------------|----------------|-----------------|-------------------------------|-------------------|-------------------|--------------------|-----------------|
| The Anderson Family IRA - Traditional   DEMO-1182093 | \$ 168,968.90   | \$ 148,619.35                  | Incp: Nov 2, 2 | 2015            |                               |                   |                   |                    |                 |
| Reporting Only Services