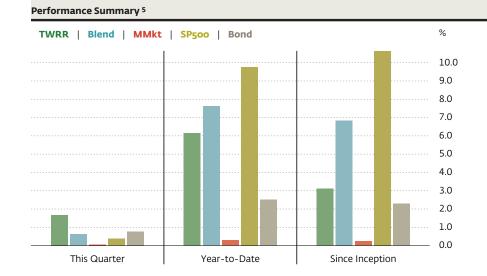

### **Aggregate Overview**

All Accounts

| Quarterly Performance Statistics <sup>5</sup> | TWRR <sup>2</sup> | Blend  | MMkt   | SP500  | Bond   |
|-----------------------------------------------|-------------------|--------|--------|--------|--------|
| This Quarter                                  | 1.68 %            | 0.61 % | 0.06 % | 0.38 % | 0.77 % |
| Q2 2017                                       | 2.60              | 2.76   | 0.14   | 3.09   | 0.94   |
| Q1 2017                                       | 1.75              | 4.04   | 0.10   | 6.07   | 0.78   |
| Q4 2016                                       | -0.64             | 0.87   | 0.07   | 3.82   | -2.07  |
| Q3 2016                                       | 3.32              | 3.06   | 0.03   | 3.85   | 0.16   |

| Periodic Performance Statistics <sup>5</sup> |                             | TWRR <sup>2,7</sup> | Blend  | MMkt   | SP500  | Bond   |
|----------------------------------------------|-----------------------------|---------------------|--------|--------|--------|--------|
| Year-to-Date                                 |                             | 6.15 %              | 7.61 % | 0.30 % | 9.76 % | 2.51 % |
| Trailing 1 Year                              | Jul 31, 2016 - Jul 31, 2017 | 6.41                | 10.04  | 0.39   | 16.04  | -0.03  |
| Since Inception                              | Nov 2, 2015 - Aug 18, 2017  | 3.10                | 6.83   | 0.24   | 10.64  | 2.29   |

### Aggregate Overview Footnotes

<sup>2</sup> Time Weighted Rate of Return (TWRR) is calculated net of all fees. Time Weighted Rate of Return (TWRR) is used to compare your portfolio returns versus benchmark indices (such as S&P 500).

<sup>3</sup> A benchmark is an unmanaged index, and its performance does not include any advisory fees, transaction costs or other charges that may be incurred in connection with your investments and/or managed accounts listed. Any benchmark whose return is shown for comparison purposes may include different holdings, a different number of holdings, and a different degree of investment in individual securities, industries or economic sectors than the investments and/or investment accounts to which it is compared. Investors cannot invest directly into a benchmark or index. All portfolio returns for all periods are expressed in USD. All benchmark(s) returns reflect the same currency as the portfolio returns presented. Yearly performance values (e.g. Trailing 3 Years) shown are from the specified period up to Jul 31, 2017.

<sup>4</sup> Trailing 1 Year is Jul 31, 2016 to Jul 31, 2017

<sup>5</sup> These figures compare the Time Weighted Rate of Return (TWRR) of your account with a selection of benchmark indices. "Blend" refers to a blend composed of 43% Russell 3000 TR, 40% Bloomberg Barclays Capital Intermediate U.S. Government/Credit TR, 17% MSCI EAFE GR (11/3/2015 to date). "MMkt" refers to the Lipper Money Market Fund index. "SP500" refers to the S&P 500 TR index. "Bond" refers to the Bloomberg Barclays Capital Intermediate U.S. Government/ Credit TR, index. "Blend" is a customized benchmark that segments specific blended benchmarks into different time periods (as noted herein) to reflect the corresponding changes in your portfolio's investment strategy over time. The intent of these segmented benchmarks is to seek to provide a more accurate comparison to which returns can be evaluated effectively. A benchmark is an unmanaged index, and its performance does not include any advisory fees, transaction costs or other charges that may be incurred in connection with your investments and/or managed accounts listed. Any benchmark whose return is shown for comparison purposes may include different holdings, a different number of holdings, and a different degree of investment in individual securities, industries or economic sectors than the investments and/or investment accounts to which it is compared. Investors cannot invest directly into a benchmark or index. All portfolio returns for all periods are expressed in USD. All benchmark(s) returns reflect the same currency as the portfolio returns presented.

<sup>6</sup> The Benchmark is composed of 43% Russell 3000 TR, 40% Bloomberg Barclays Capital Intermediate U.S. Government/Credit TR, 17% MSCI EAFE GR (11/3/2015 to date). Benchmark is a customized benchmark that segments specific blended benchmarks into different time periods (as noted herein) to reflect the corresponding changes in your portfolio's investment strategy over time. The intent of these segmented benchmarks is to seek to provide a more accurate comparison to which returns can be evaluated effectively. A benchmark is an unmanaged index, and its performance does not include any advisory fees, transaction costs or other charges that may be incurred in connection with your investments and/or managed accounts listed. Any benchmark whose return is shown for comparison purposes may include different holdings, a different number of holdings, and a different degree of investment in individual securities, industries or economic sectors than the investments and/or investment accounts to which it is compared. Investors cannot invest directly into a benchmark or index.

<sup>7</sup> Returns for greater than one year are annualized.