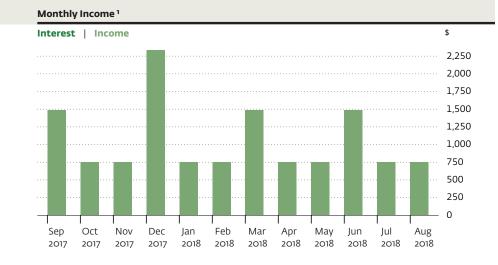

### **Income Schedule Summary**

All Accounts

| Summary         | Interest | Income    | Total     |
|-----------------|----------|-----------|-----------|
| September, 2017 | \$ O     | \$ 1,490  | \$ 1,490  |
| October, 2017   | 0        | 754       | 754       |
| November, 2017  | 0        | 754       | 754       |
| December, 2017  | 0        | 2,338     | 2,338     |
| January, 2018   | 0        | 754       | 754       |
| February, 2018  | 0        | 754       | 754       |
| March, 2018     | 0        | 1,490     | 1,490     |
| April, 2018     | 0        | 754       | 754       |
| May, 2018       | 0        | 754       | 754       |
| June, 2018      | 0        | 1,490     | 1,490     |
| July, 2018      | 0        | 754       | 754       |
| August, 2018    | 0        | 754       | 754       |
| Total           | \$ 0     | \$ 12,840 | \$ 12,840 |