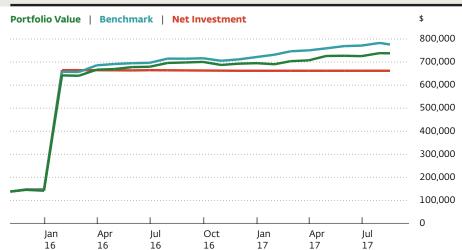

Portfolio Value vs. Benchmark <sup>6</sup>

<sup>6</sup> The Benchmark is composed of 43% Russell 3000 TR, 40% Bloomberg Barclays Capital Intermediate U.S. Government/Credit TR, 17% MSCI EAFE GR (11/3/2015 to date). Benchmark is a customized benchmark that segments specific blended benchmarks into different time periods (as noted herein) to reflect the corresponding changes in your portfolio's investment strategy over time. The intent of these segmented benchmarks is to seek to provide a more accurate comparison to which returns can be evaluated effectively. A benchmark is an unmanaged index, and its performance does not include any advisory fees, transaction costs or other charges that may be incurred in connection with your investments and/or managed accounts listed. Any benchmark whose return is shown for comparison purposes may include different holdings, a different number of holdings, and a different degree of investment in individual securities, industries or economic sectors than the investments and/or investment accounts to which it is compared. Investors cannot invest directly into a benchmark or index.