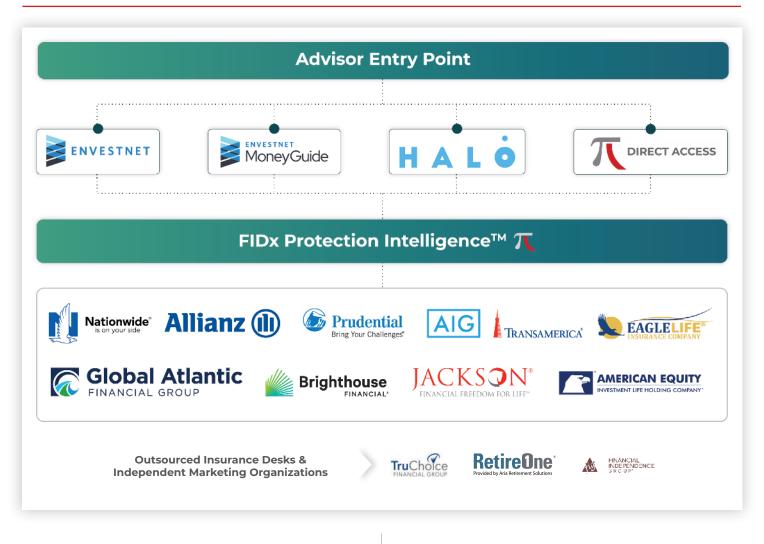

## WE MEET ADVISORS WHERE THEY DO BUSINESS.

Incorporate annuities alongside of traditional managed accounts through the Envestnet Insurance Exchange.

Enable advisors to access and implement annuities alongside a best-in-class structured product platform.

Allows advisors to access and implement annuities directly from the financial planning experience.

Access protections solutions directly through FIDx Protection Intelligence