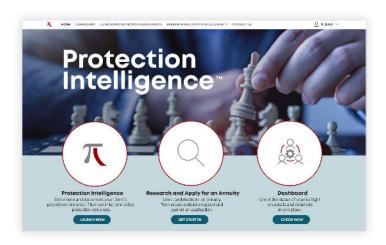

## **ANNUITIES AT YOUR FINGERTIPS**

Access to income and protection solutions through FIDx Protection Intelligence<sup>TM</sup>  $\pi$ 

FIDx Protection Intelligence serves as a retirement solution source by connecting insurance solutions with wealth management platforms and other providers, giving advisors expanded access, better client experiences, and elevated value.

- Fully electronic application processing, including suitability packet, e-signature, and home office review queue
- Research annuities with direct integration to up-to-date carrier information
- Check licensing and appointments real-time directly with the carrier, prior to submission
- Annuity dashboard provides insights on upcoming events, 1035 opportunities, and daily valuation

- Comparison feature allows for quick identification of annuity distinctions
- Product rules, rider and sub accounts/crediting strategies restrictions, carrier compliant illustrations and more are all built-in to reduce NIGOs and improve the advisor experience
- · Easy to use, intuitive interface